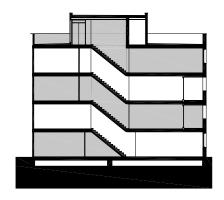

Our design regards houses with four floors. The houses are being build in a row, but all of them have an individual touch. This individual touch is realised by the sculptural design of the entrance stairs, the vertical articulation of the houses and the different sorting of brick used for the façade's. The lower two levels are realised as a split-level. This is to create enough privacy on the road side and on the same time realise a nice high kitchen on the, private, terrace side.

The houses are strong serially in terms of building system, but offer space for many requirements: additional roof terrace on the south side or view on the water, possibility to choose a larger bay window in the front or a larger entrance area at the ground level.