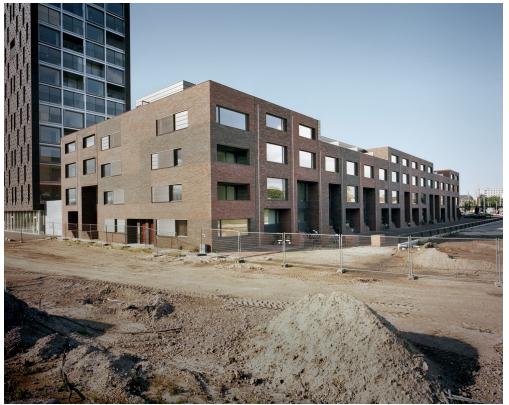

contractorHeijmans bouwprogram25 large dwellingsperiod2004-2010

**item** The design is part of an urban plan KCAP. Apartment building by Mecanoo

Architects.

On the South-east side of Groningen an industrial area has become indistinct. Here for a large constructing area has become available. A few existing buildings on the waterside stay as they are. On the other area's big enclosed building-blocks will be realised. These building-blocks have a large common courtyard and a constructed parking place.

ZECC ARCHITECTEN BV TRACTIEWEG 41 3534 AP UTRECHT
THE NETHERLANDS T+31[0]30 273 1289 INFO@ZECC.NL WWW.ZECC.NL
BANK NL59 RABO 0394 6127 44 KVK 30 183 613 LID BNA

The building-block contains an apartment building designed by Mecanoo, and a row houses along the water, designed by Zecc Architecten. The difference in height between these two elements is distinguished.

Our design regards houses with four floors. The houses are being build in a row, but all of them have an individual touch. This individual touch is realised by the sculptural design of the entrance stairs, the vertical articulation of the houses and the different sorting of brick used for the façade's. The lower two levels are realised as a split-level. This is to create enough privacy on the road side and on the same time realise a nice high kitchen on the, private, terrace side.