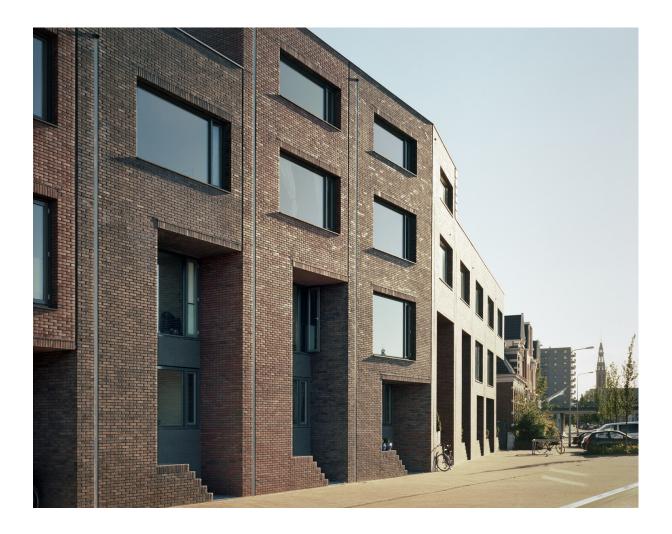

Our design regards houses with four floors. The houses are being build in a row, but all of them have an individual touch. This individual touch is realised by the sculptural design of the entrance stairs, the vertical articulation of the houses and the different sorting of brick used for the façade's. The lower two levels are realised as a split-level. This is to create enough privacy on the road side and on the same time realise a nice high kitchen on the, private, terrace side.

The houses are strong serially in terms of building system, but offer space for many requirements: additional roof terrace on the south side or view on the water, possibility to choose a larger bay window in the front or a larger entrance area at the ground level.