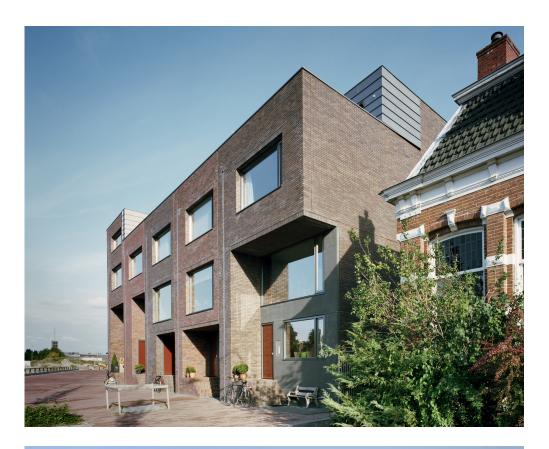

ZECC ARCHITECTEN BV TRACTIEWEG 41 3534 AP UTRECHT
THE NETHERLANDS T+31[0]30 273 1289 INFO@ZECC.NL WWW.ZECC.NL
BANK NL59 RABO 0394 6127 44 KVK 30 183 613 LID BNA

The building-block contains an apartment building designed by Mecanoo, and a row houses along the water, designed by Zecc Architecten. The difference in height between these two elements is distinguished.

Our design regards houses with four floors. The houses are being build in a row, but all of them have an individual touch. This individual touch is realised by the sculptural design of the entrance stairs, the vertical articulation of the houses and the different sorting of brick used for the façade's. The lower two levels are realised as a split-level. This is to create enough privacy on the road side and on the same time realise a nice high kitchen on the, private, terrace side.

The houses are strong serially in terms of building system, but offer space for many requirements: additional roof terrace on the south side or view on the water, possibility to choose a larger bay window in the front or a larger entrance area at the ground level.

As corner solution is chosen for weaving two properties together, so both can enjoy the qualities of the Eems canal.

- 1 Eemskanaal
- 2 Eemskanaal zuidzijde
- 3 Oosterhavenbrug
- 4 Europaweg
- 5 Sontweg