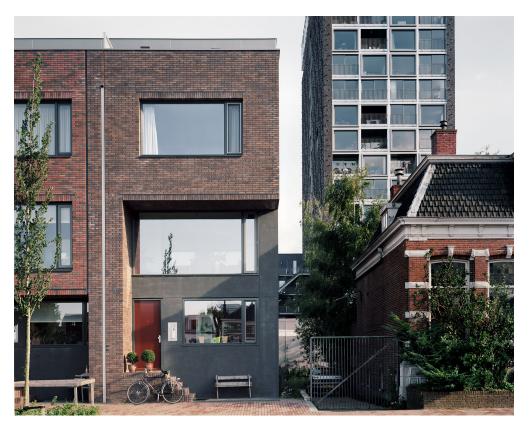

ZECC ARCHITECTEN BV TRACTIEWEG 41 3534 AP UTRECHT
THE NETHERLANDS T+31[0]30 273 1289 INFO@ZECC.NL WWW.ZECC.NL
BANK NL59 RABO 0394 6127 44 KVK 30 183 613 LID BNA

The building-block contains an apartment building designed by Mecanoo, and a row houses along the water, designed by Zecc Architecten. The difference in height between these two elements is distinguished.

Our design regards houses with four floors. The houses are being build in a row, but all of them have an individual touch. This individual touch is realised by the sculptural design of the entrance stairs, the vertical articulation of the houses and the different sorting of brick used for the façade's. The lower two levels are realised as a split-level. This is to create enough privacy on the road side and on the same time realise a nice high kitchen on the, private, terrace side.

The houses are strong serially in terms of building system, but offer space for many requirements: additional roof terrace on the south side or view on the water, possibility to choose a larger bay window in the front or a larger entrance area at the ground level.