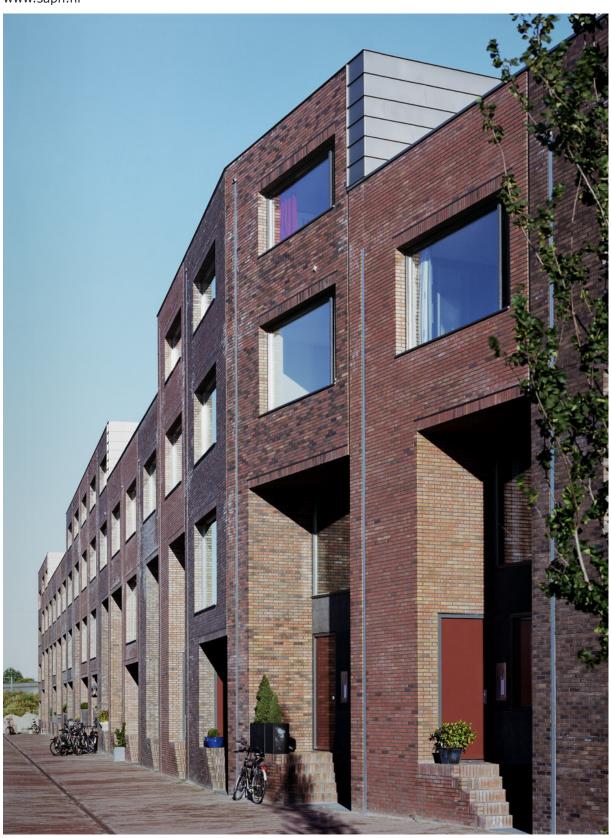

Our design regards houses with four floors. The houses are being build in a row, but all of them have an individual touch. This individual touch is realised by the sculptural design of the entrance stairs, the vertical articulation of the houses and the different sorting of brick used for the façade's. The lower two levels are realised as a split-level. This is to create enough privacy on the road side and on the same time realise a nice high kitchen on the, private, terrace side.

The houses are strong serially in terms of building system, but offer space for many requirements: additional roof terrace on the south side or view on the water, possibility to choose a larger bay window in the front or a larger entrance area at the ground level.