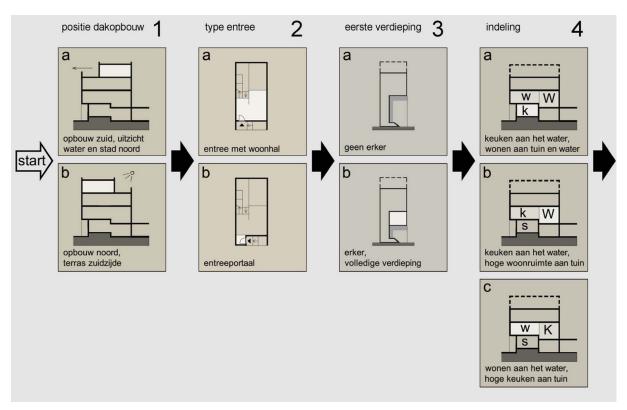

begane grond

eerste verdieping

tweede verdieping

derde verdieping

- 1 entree
- 2 entree berging
- 3 berging
- 4 wonen / koken / hobby
- 5 slapen
- 6 onbenoemde ruimte
- 7 terras
- 8 kade

begane grond

eerste verdieping

tweede verdieping

derde verdieping

vierde verdieping

- 1 entree
- 2 entree berging
- 3 berging
- 4 wonen / koken / hobby
- 5 slapen
- 6 onbenoemde ruimte
- 7 terras
- 8 kade