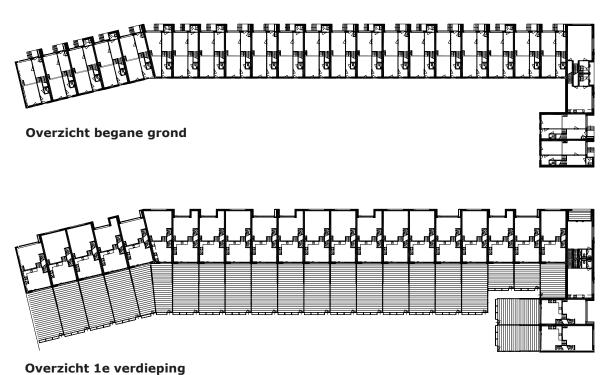

Our design regards houses with four floors. The houses are being build in a row, but all of them have an individual touch. This individual touch is realised by the sculptural design of the entrance stairs, the vertical articulation of the houses and the different sorting of brick used for the façade's. The lower two levels are realised as a split-level. This is to create enough privacy on the road side and on the same time realise a nice high kitchen on the, private, terrace side.

The houses are strong serially in terms of building system, but offer space for many requirements: additional roof terrace on the south side or view on the water, possibility to choose a larger bay window in the front or a larger entrance area at the ground level.

begane grond

eerste verdieping

tweede verdieping

derde verdieping

- 1 entree
- 2 entree berging
- 3 berging
- 4 wonen / koken / hobby
- 5 slapen
- 6 onbenoemde ruimte
- 7 terras
- 8 kade

begane grond

eerste verdieping

tweede verdieping

derde verdieping

vierde verdieping

- 1 entree
- 2 entree berging
- 3 berging
- 4 wonen / koken / hobby
- 5 slapen
- 6 onbenoemde ruimte
- 7 terras
- 8 kade