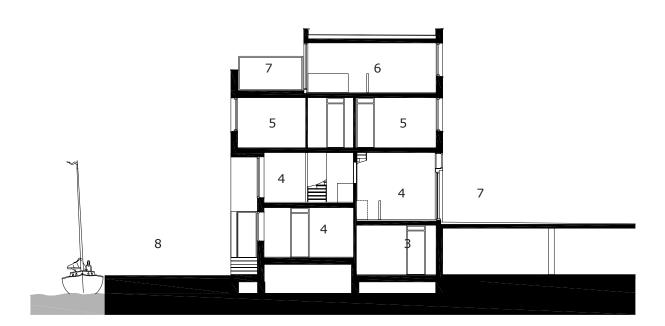

Our design regards houses with four floors. The houses are being build in a row, but all of them have an individual touch. This individual touch is realised by the sculptural design of the entrance stairs, the vertical articulation of the houses and the different sorting of brick used for the façade's. The lower two levels are realised as a split-level. This is to create enough privacy on the road side and on the same time realise a nice high kitchen on the, private, terrace side.

begane grond

eerste verdieping

tweede verdieping

derde verdieping

- 1 entree
- 2 entree berging
- 3 berging
- 4 wonen / koken / hobby
- 5 slapen
- 6 onbenoemde ruimte
- 7 terras
- 8 kade

begane grond

eerste verdieping

tweede verdieping

derde verdieping

vierde verdieping

- 1 entree
- 2 entree berging
- 3 berging
- 4 wonen / koken / hobby
- 5 slapen
- 6 onbenoemde ruimte
- 7 terras
- 8 kade