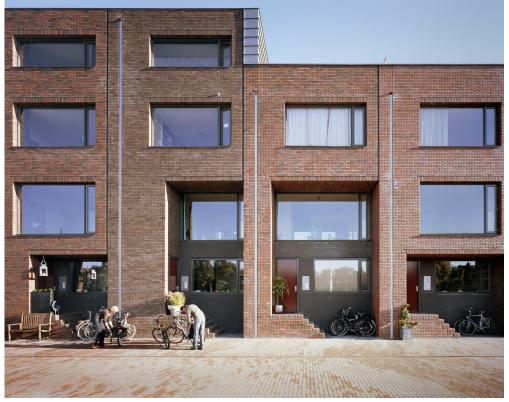

Our design regards houses with four floors. The houses are being build in a row, but all of them have an individual touch. This individual touch is realised by the sculptural design of the entrance stairs, the vertical articulation of the houses and the different sorting of brick used for the façade's. The lower two levels are realised as a split-level. This is to create enough privacy on the road side and on the same time realise a nice high kitchen on the, private, terrace side.

The houses are strong serially in terms of building system, but offer space for many requirements: additional roof terrace on the south side or view on the water, possibility to choose a larger bay window in the front or a larger entrance area at the ground level.