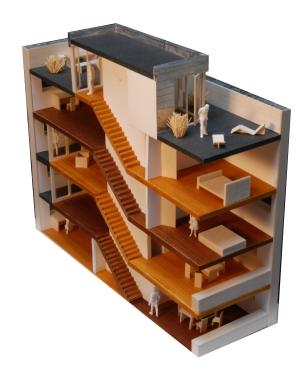

Our design regards houses with four floors. The houses are being build in a row, but all of them have an individual touch. This individual touch is realised by the sculptural design of the entrance stairs, the vertical articulation of the houses and the different sorting of brick used for the façade's. The lower two levels are realised as a split-level. This is to create enough privacy on the road side and on the same time realise a nice high kitchen on the, private, terrace side.

The houses are strong serially in terms of building system, but offer space for many requirements: additional roof terrace on the south side or view on the water, possibility to choose a larger bay window in the front or a larger entrance area at the ground level.