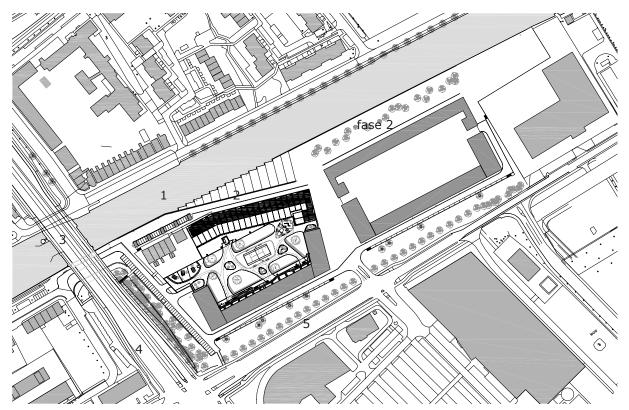

contractorHeijmans bouwprogram25 large dwellingsperiod2004-2010

**item** The design is part of an urban plan KCAP. Apartment building by Mecanoo

Architects.

On the South-east side of Groningen an industrial area has become indistinct. Here for a large constructing area has become available. A few existing buildings on the waterside stay as they are. On the other area's big enclosed building-blocks will be realised. These building-blocks have a large common courtyard and a constructed parking place.

ZECC ARCHITECTEN BV TRACTIEWEG 41 3534 AP UTRECHT
THE NETHERLANDS T+31[0]30 273 1289 INFO@ZECC.NL WWW.ZECC.NL
BANK NL59 RABO 0394 6127 44 KVK 30 183 613 LID BNA

The building-block contains an apartment building designed by Mecanoo, and a row houses along the water, designed by Zecc Architecten. The difference in height between these two elements is distinguished.

As corner solution is chosen for weaving two properties together, so both can enjoy the qualities of the Eems canal.

- 1 Eemskanaal
- 2 Eemskanaal zuidzijde
- 3 Oosterhavenbrug
- 4 Europaweg
- 5 Sontweg