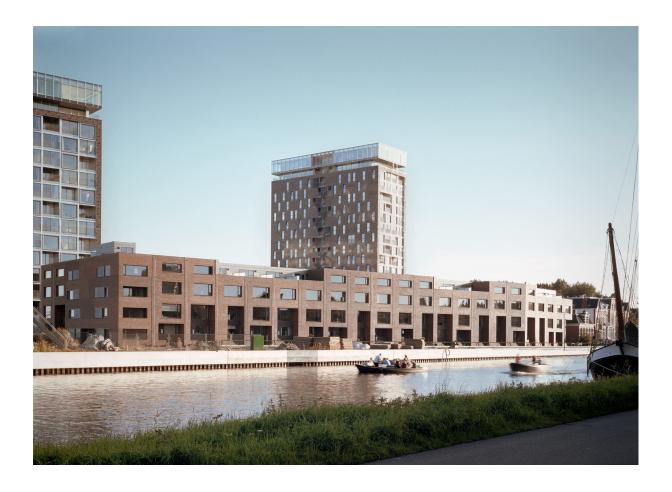

contractorHeijmans bouwprogram25 large dwellingsperiod2004-2010

**item** The design is part of an urban plan KCAP. Apartment building by Mecanoo

Architects.

On the South-east side of Groningen an industrial area has become indistinct. Here for a large constructing area has become available. A few existing buildings on the waterside stay as they are. On the other area's big enclosed building-blocks will be realised. These building-blocks have a large common courtyard and a constructed parking place.

ZECC ARCHITECTEN BV TRACTIEWEG 41 3534 AP UTRECHT
THE NETHERLANDS T+31[0]30 273 1289 INFO@ZECC.NL WWW.ZECC.NL
BANK NL59 RABO 0394 6127 44 KVK 30 183 613 LID BNA

The building-block contains an apartment building designed by Mecanoo, and a row houses along the water, designed by Zecc Architecten. The difference in height between these two elements is distinguished.

Our design regards houses with four floors. The houses are being build in a row, but all of them have an individual touch. This individual touch is realised by the sculptural design of the entrance stairs, the vertical articulation of the houses and the different sorting of brick used for the façade's. The lower two levels are realised as a split-level. This is to create enough privacy on the road side and on the same time realise a nice high kitchen on the, private, terrace side.